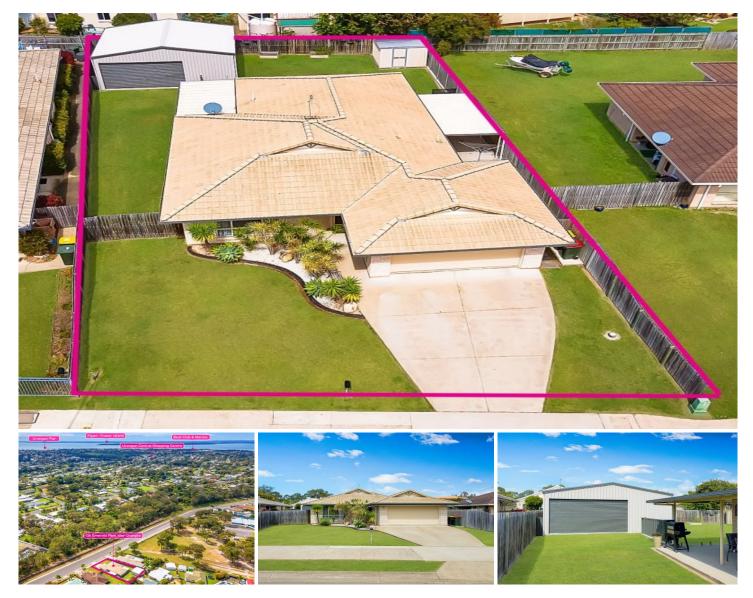

136 Emerald Park Way Urangan QLD

4 🚐 2 🟪 3 🚘

This quality brick and tile home was completed in 2006 and has been tastefully refurbished throughout, with nothing left to do except move in and enjoy the lifestyle that comes with this idyllic location. Perfectly positioned on a spacious 750m2 allotment, offering clear side access through to the 8 x 7 metre shed with power connected - making it ideal for those with an RV, caravan or boat in the highly sought-after bay-side location of Urangan.

136 Emerald Park Way, Urangan, features: -

- A 750m2 allotment with clear side access close to essential amenities
- A quality brick and tile home, completed in 2006, tastefully refurbished throughout
- Four bedrooms with ceiling fans and built-in wardrobes, two also have air-conditioning
- The main bedroom includes a ceiling fan, split system air-conditioning, a walk-in wardrobe, and a lavish new ensuite with floor-to-ceiling tiles, a shower, vanity, and toilet
- The bathroom has also been beautifully refurbished with floor-to-ceiling tiles, a shower over a luxurious bath, a full custom-made vanity, and a separate toilet
- The stylish kitchen features plenty of bench and storage space, plus a pantry
- Quality appliances include an induction hot plate with a rangehood and a new wall oven

- An open-plan dining area off the side of the kitchen
- A separate lounge or media room with split system air-conditioning
- The laundry offers direct access outside to the clothesline
- An expansive covered alfresco outdoor entertainment area
- A second covered outdoor area accessed from the laundry
- A double garage with a remote panel door and direct internal access to the home
- Clear side access to the approx. 8m x 7m shed with a wide 5-metre remote entry door and power connected
- An additional 6m x 6m garden shed to house your garden utensils
- Plenty of room to add a pool if desired

NOTE: Property boundary lines are shown as approximate/indicative only in associated images - please refer to survey plans for full details.

DISCLAIMER: Whilst every effort has been made to ensure the accuracy and thoroughness of the information provided to you in our marketing material, we cannot guarantee the accuracy of the information provided by our vendors, and as such, Mitchells Realty makes no statement, representation or warranty, and assumes no legal liability in relation to the accuracy of the information provided. Interested parties should conduct their own due diligence in relation to each property they are considering purchasing. All photographs, maps, and images are representative only for marketing purposes.

Price: Offers From \$750,000-

Land Size: 750 sqm

View: https://www.mitchellsrealty.com.au/property/

136-emerald-park-way-urangan-qld/8132248

Scott & Katrina Mitchell 0428 484 499

GROSS INTERNAL AREA FLOOR PLAN 130.4 m² EXCLUDED AREAS: GARAGE 34.5 m² PATIO 39.5 m² GARAGE 92.7 m² TOTAL: 130.4 m² SIZES AND DIMENSIONS ARE APPROXIMATE, ACTUAL MAY VARY.