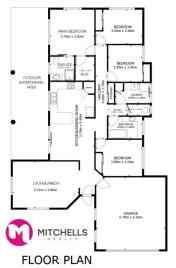

136 Emerald Park Way, Urangan, features: -

- A 750m2 allotment with clear side access close to essential amenities
- A quality brick and tile home, completed in 2006, tastefully refurbished throughout
- Four bedrooms with ceiling fans and built-in wardrobes, two also have air-conditioning
- The main bedroom includes a ceiling fan, split system air-conditioning, a walk-in wardrobe, and a lavish new ensuite with floor-to-ceiling tiles, a shower, vanity, and toilet
- The bathroom has also been beautifully refurbished with floor-to-ceiling tiles, a shower over a luxurious bath, a full custom-made vanity, and a separate toilet
- The stylish kitchen features plenty of bench and storage space, plus a pantry
- Quality appliances include an induction hot plate with a rangehood and a new wall oven

- An open-plan dining area off the side of the kitchen
- A separate lounge or media room with split system air-conditioning
- The laundry offers direct access outside to the clothesline
- An expansive covered alfresco outdoor entertainment area
- A second covered outdoor area accessed from the laundry
- A double garage with a remote panel door and direct internal access to the home
- Clear side access to the approx. 8m x 7m shed with a wide 5-metre remote entry door and power connected
- An additional 6m x 6m garden shed to house your garden utensils
- Plenty of room to add a pool if desired

Price: Offers From \$750,000-

Land Size: 750 sqm

View: https://www.mitchellsrealty.com.au/property/

136-emerald-park-way-urangan-qld/8132248

Scott & Katrina Mitchell 0428 484 499

GROSS INTERNAL AREA FLOOR PLAN 130.4 m² EXCLUDED AREAS: GARAGE 34.5 m² PATIO 39.5 m² GARAGE 92.7 m² TOTAL: 130.4 m² SIZES AND DIMENSIONS ARE APPROXIMATE, ACTUAL MAY VARY.