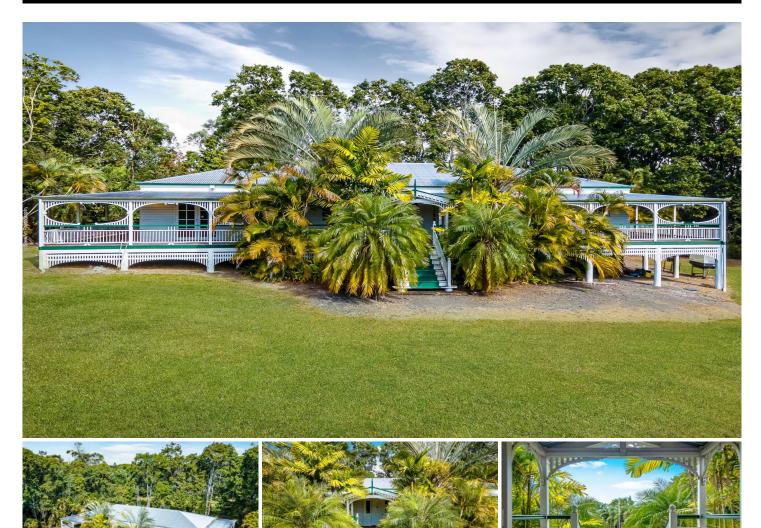

## 6 Vale Close Craignish QLD

3 📭 2 🖺 2 🖨

Finding this authentic, low-set Queenslander nestled high on the hill on almost two acres, only a short drive from the thriving heart of Hervey Bay, is a sheer unexpected delight.

Originally custom-built around 1988, this charming home features a wide verandah that wraps around all four sides of the home to capture the prevailing sea breezes and outlook - you can even see the emerald waters of Hervey Bay!

6 Vale Close, Craignish, features: -

- An elevated 7,059m2 or almost two-acre allotment offering sea views
- An authentic low-set custom-built Queenslander, completed around 1988
- Beautiful hardwood floors, high ceilings, stylish timber French doors and sash windows
- Three spacious bedrooms, all with built-in wardrobes
- The main bedroom features a ceiling fan and a walk-through wardrobe to a classic ensuite with a freestanding clawfoot bath, vanity, and toilet, and there is direct access to the front verandah
- The bathroom is in keeping with this lovely home and features a shower, vanity, and a toilet
- The galley-style, classic timber kitchen features beautiful hardwood bench tops, loads of storage space, and a pantry
- Appliances include a unique Jenn-Air electric cooktop with an integrated ventilation rangehood
- A vast open-plan living and dining area
- An additional formal dining room
- A separate living area or lounge room
- Expansive verandas wrap around all four sides of the home

- A high-entry double-bay carport
- There is plenty of space to add more shedding or a pool
- Potential to add a second dwelling subject to council and local authority approvals
- Potential to subdivide subject to council and local authority approvals