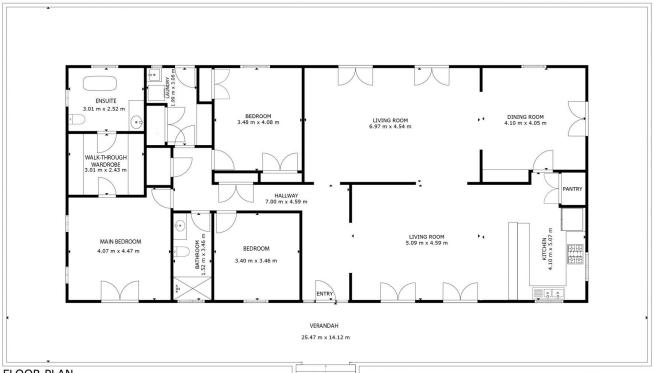

6 Vale Close, Craignish, features: -

- An elevated 7,059m2 or almost two-acre allotment offering sea views
- An authentic low-set custom-built Queenslander, completed around 1988
- Beautiful hardwood floors, high ceilings, stylish timber French doors and sash windows
- Three spacious bedrooms, all with built-in wardrobes
- The main bedroom features a ceiling fan and a walk-through wardrobe to a classic ensuite with a freestanding clawfoot bath, vanity, and toilet, and there is direct access to the front verandah
- The bathroom is in keeping with this lovely home and features a shower, vanity, and a toilet
- The galley-style, classic timber kitchen features beautiful hardwood bench tops, loads of storage space, and a pantry
- Appliances include a unique Jenn-Air electric cooktop with an integrated ventilation rangehood
- A vast open-plan living and dining area
- An additional formal dining room
- A separate living area or lounge room
- Expansive verandas wrap around all four sides of the home

- A high-entry double-bay carport
- There is plenty of space to add more shedding or a pool
- Potential to add a second dwelling subject to council and local authority approvals
- Potential to subdivide subject to council and local authority approvals

Price: Under Contract Offers From \$950,000-

Land Size: 7059 sqm

View: https://www.mitchellsrealty.com.au/property/

6-vale-close-craignish-qld/8097247

Scott & Katrina Mitchell 0428 484 499

FLOOR PLAN

**Matterport** 

## ELEVATION 1 75 75 75 1975 525 75 3900 75 1600 1625 600 600 1725 600 1000 900 Unlined Verandah 2400 3 3 1 LOUNGE DINING BED 3 0 525 1 BATH KITCH. ENTRY GAMES BED 2 BED 1 1 8 3 4 0 Unlined Verandah

FLOOR PLAN