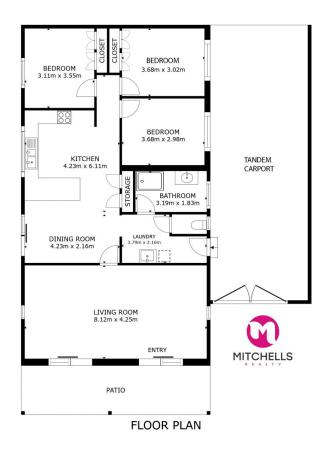

113 Old Maryborough Road, Pialba, features: -

- Freehold 1012 m2 commercial allotment, zoned low-impact industry
- A large 160m2 commercial shed with a reception area and an air-conditioned office
- The workshop area has an insulated ceiling, a roller door on one side and a toilet
- The refurbished steel frame brick home freshly repainted throughout with new vinyl plank flooring
- Three bedrooms with new ceiling fans, and two include built-in wardrobes
- A large living room and separate open-plan dining area with air-conditioning
- A new kitchen with ample bench and storage space, plus an electric stove
- A refurbished bathroom with a shower and vanity, and a separate toilet
- The laundry offers direct outdoor access via the carport
- A large, covered outdoor entertaining area overlooking the fully fenced yard
- Approx 4.5 x 3-metre garden shed

- A tandem length carport
- A large 6Kw solar power system
- Off-street parking to the front of the shed and public parking on the street
- Currently leased at \$1000 per week with Gross annual return of \$52,000-