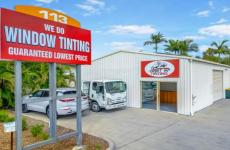

The large commercial shed to the front is approximately 160m2 and includes a refurbished office with air conditioning and a reception area, a large workshop with an insulated ceiling and roller door to the rear, plus a toilet and vanity.

113 Old Maryborough Road, Pialba, features: -

- Freehold 1012 m2 commercial allotment, zoned low-impact industry
- A large 160m2 commercial shed with a reception area and an air-conditioned office
- The workshop area has an insulated ceiling, a roller door on one side and a toilet
- The refurbished steel frame brick home freshly repainted throughout with new vinyl plank flooring
- Three bedrooms with new ceiling fans, and two include built-in wardrobes
- A large living room and separate open-plan dining area with air-conditioning
- A new kitchen with ample bench and storage space, plus an electric stove
- A refurbished bathroom with a shower and vanity, and a separate toilet
- The laundry offers direct outdoor access via the carport
- A large, covered outdoor entertaining area overlooking the fully fenced yard
- Approx 4.5 x 3-metre garden shed