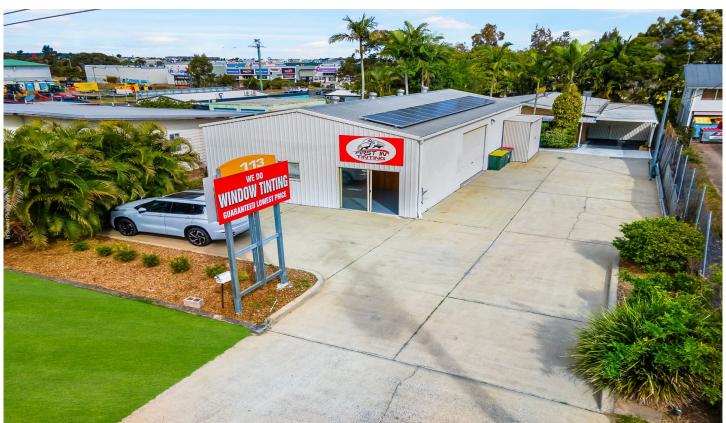

## 113 Old Maryborough Road Pialba Qld

3 📭 1 🖺 4 🗬

Don't miss this rare opportunity to secure this unique freehold commercial property at 113 Old Maryborough Road, Pialba - positioned on a large 1012m2 allotment zoned low-impact industry offering high exposure for business opportunities at the front and a nicely refurbished steel frame three-bedroom brick home to the rear - perfect for those looking to run their own business and walk to work for the ideal work-life balance!

The large commercial shed to the front is approximately 160m2 and includes a refurbished office with air conditioning and a reception area, a large workshop with an insulated ceiling and roller door to the rear, plus a toilet and vanity.

113 Old Maryborough Road, Pialba, features: -

- Freehold 1012 m2 commercial allotment, zoned low-impact industry
- A large 160m2 commercial shed with a reception area and an air-conditioned office
- The workshop area has an insulated ceiling, a roller door on one side and a toilet
- The refurbished steel frame brick home freshly repainted throughout with new vinyl plank flooring
- Three bedrooms with new ceiling fans, and two include built-in wardrobes
- A large living room and separate open-plan dining area with air-conditioning
- A new kitchen with ample bench and storage space, plus an electric stove
- A refurbished bathroom with a shower and vanity, and a separate toilet
- The laundry offers direct outdoor access via the carport
- A large, covered outdoor entertaining area overlooking the fully fenced yard
- Approx 4.5 x 3-metre garden shed