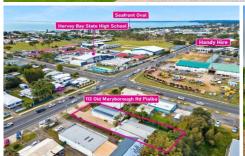

## 113 Old Maryborough Road Pialba Qld

3 📭 1 🖺 4 🗬

Don't miss this rare opportunity to secure this unique freehold commercial property at 113 Old Maryborough Road, Pialba - positioned on a large 1012m2 allotment zoned low-impact industry offering high exposure for business opportunities at the front and a nicely refurbished steel frame three-bedroom brick home to the rear - perfect for those looking to run their own business and walk to work for the ideal work-life balance!

This property offers a solid opportunity to invest in one of our state's fast-growing regional cities at Hervey Bay. Properties offering these features in this location are rare - so here is your opportunity!