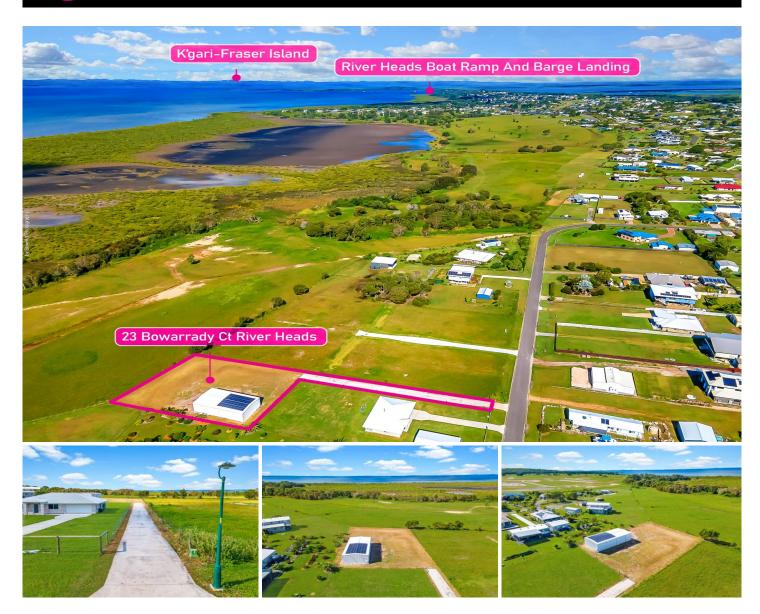

## 23 Bowarrady Crt RIVER HEADS QLD

MITCHELLS

Don't miss this opportunity to secure your piece of paradise in the popular bayside suburb of River Heads. Keen anglers will note that the River Heads boat ramp and pontoon are only a minute away - which is the gateway to access the Great Sandy Straits, K'gari - Fraser Island, and the Mary and Susan Rivers; which are a boating, fishing, prawning and crabbing paradise.

23 Bowarrady Ct River Heads features: -

- 2020 m2 offering views across the Great Sandy Straits to K'gari Fraser Island
- 18 x 9-metre triple bay shed with power connected and high 3.4-metre entry doors two doors also have remotes
- A four-tonne clear floor hoist
- There is water connected to the shed
- 13.2 Kw Solar Power system
- Power and NBN is available from the driveway
- Approx 5 minutes drive to the River Heads boat ramp
- Approx 15-minute drive to the Hervey Bay CBD